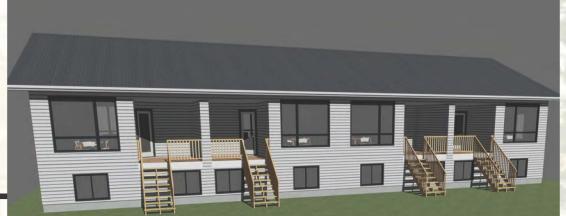

CONCRETE FRONT STEPS

DURADEK REAR DECK WITH COMPOSITE STAIRS ALUMINUM RAILING ON DECKS

HEAT RECOVERY VENTILATION SYSTEM

LOW FLUSH TOILETS HIGH EFFICIENCY FURNACE

75 GALLON HOT WATER TANK

PROGRAMMABLE THERMOSTAT