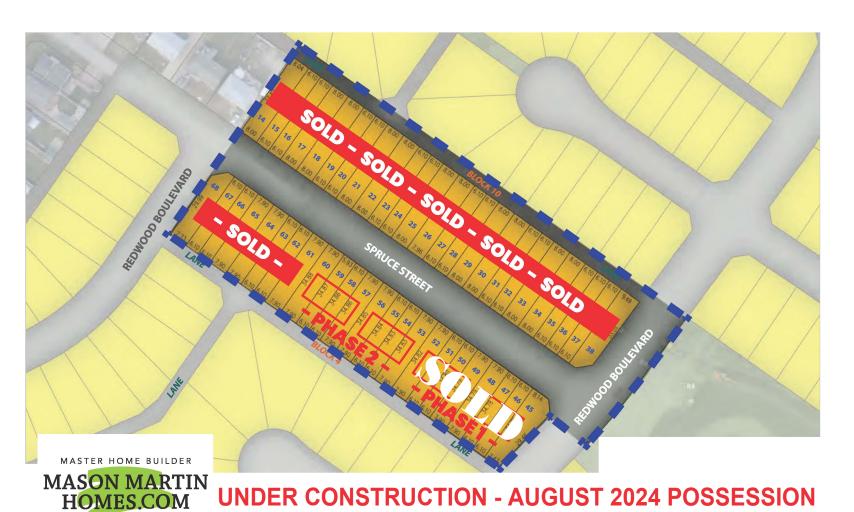

## Spruce Street Villas in Springbrook

\*NO CONDO FEES\*

\$349,900

## **INCLUDES FINISHED BASEMENT**

- 3 BEDROOM TOWNHOME
- OVERSIZED DETACHED SINGLE GARAGE
- CLOSE TO GASOLINE ALLEY AMENITIES
- ABUNDANCE OF TRAILS AND RECREATION

## **Brad Warkentin**

**Century 21 All Stars Realty Ltd** 

403-993-8238 home4u@telus.net

Spruce Street Villas
in Springbrook

**3 BEDROOM TOWNHOMES** 

\*NO CONDO FEES\*

**ONLY** 

\$349,900