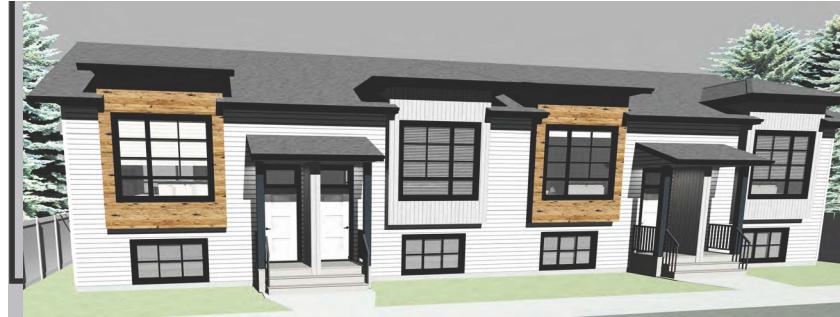

## Spruce Street Villas in Springbrook

\*NO CONDO FEES\*

\$349,900

## **INCLUDES FINISHED BASEMENT**

- 3 BEDROOM TOWNHOME
- OVERSIZED DETACHED SINGLE GARAGE
- CLOSE TO GASOLINE ALLEY AMENITIES
- ABUNDANCE OF TRAILS AND RECREATION

## **Brad Warkentin**

**Century 21 All Stars Realty Ltd** 

403-993-8238 home4u@telus.net

Spruce Street Villas
in Springbrook

**3 BEDROOM TOWNHOMES** 

\*NO CONDO FEES\*

**ONLY** 

\$349,900

MODERN 3 1/2" CASING AND 4" BASEBOARDS (FLAT PROFILE)

9' ISLAND

9' CEILING HEIGHT (MAIN FLOOR)

PREMIUM VINYL SIDING AND CORRUGATED METAL ACCENT

SMART BOARD TRIM AROUND FRONT WINDOWS AND DOORS

LIFETIME ASPHALT SHINGLES