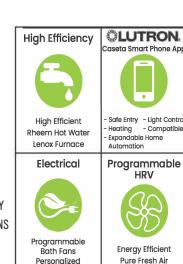

CONCRETE FRONT STEPS

DURADEK REAR DECK WITH COMPOSITE STAIRS ALUMINUM RAILING ON DECKS

HEAT RECOVERY VENTILATION SYSTEM

LOW FLUSH TOILETS HIGH EFFICIENCY FURNACE

75 GALLON HOT WATER TANK

PROGRAMMABLE THERMOSTAT

**Electrical Logout** 

Windows

Triple Pane Low E

Development

Available

Interior Design

Pick Your Colours

with our Designer