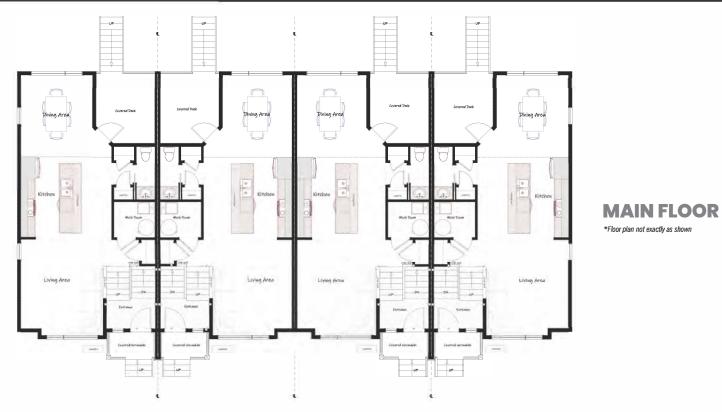

## **INCLUDES FINISHED BASEMENT**

- 3 BEDROOM TOWNHOME
- OVERSIZED DETACHED SINGLE GARAGE
- CLOSE TO GASOLINE ALLEY AMENITIES
- ABUNDANCE OF TRAILS AND RECREATION

MASTER HOME BUILDER

**MASON MARTIN HOMES.COM** 

**BASEMENT** 

2 Bedroom

Alternate Basement

FLAT PANEL TEXTURED MELAMINE CABINETS
WITH 39" HIGH UPPER CABINETS AND A SET
DELTA OR MOEN FAUCETS WITH CHROME FINIS WITH 39" HIGH UPPER CABINETS AND A SET OF POT & PAN DRAWERS DELTA OR MOEN FAUCETS WITH CHROME FINISH